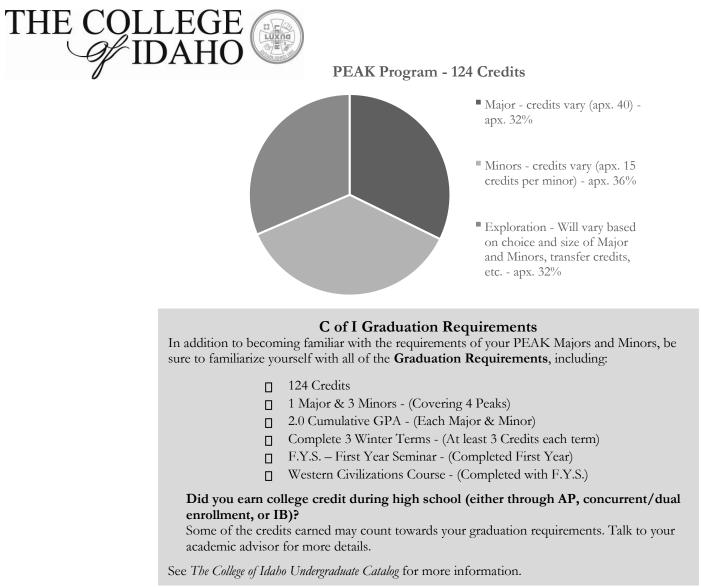

Name: First Year Advisor:

## PEAK Map

Major Advisor / Department: \_\_\_\_\_



## Tentative Four-Year Plan -

List all courses that you plan to take during each term. Include Department and course number and the number of credits in parentheses. (e.g. CHE-142 (4))

|                                  | Fall