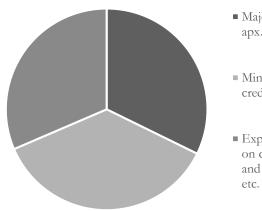

# PEAK Map

Name: \_\_\_\_\_

Transfer Advisor: \_\_\_\_\_

Major Advisor / Department (selected by the Tenth Day of beginning Semester): \_\_\_\_\_

PEAK Program - 124 Credits

 Major - credits vary (apx. 40) apx. 32%

Minors - credits vary (apx. 15 credits per minor) - apx. 36%

 Exploration - Will vary based on choice and size of Major and Minors, transfer credits, etc. - apx. 32%