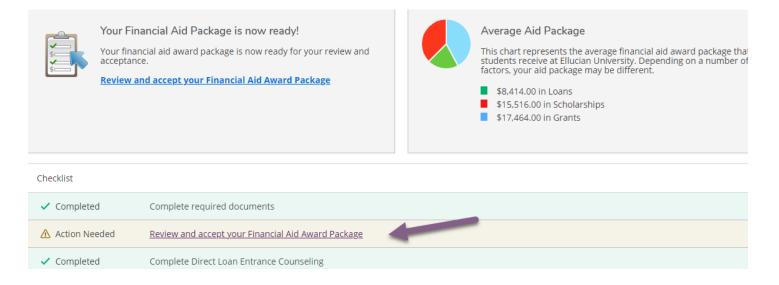

## **Financial Aid**

It is important to remember to:

- 1. Keep track of your financial aid progress.
- 2. Check your financial aid regularly as there might be a new award!

## **Your Financial Aid Awards**

From here, you can accept or decline your awards for the semester or for the full year.

| rd                                              |                                                             | Status                  | Total Awarded Amo        |
|-------------------------------------------------|-------------------------------------------------------------|-------------------------|--------------------------|
| William Juc<br>Scholarshi<br>- <u>View awa</u>  |                                                             | Accepted                | \$9,00                   |
| C of I Acad<br>                                 | lemic Award<br>ard                                          | Accepted                | \$50                     |
| Gladys E Li<br>Scholarshi<br>~ <u>Accept or</u> |                                                             | Awarded/Not<br>Accepted | \$5,50                   |
| ∽ <u>Ac</u> Schol<br>∧ <u>Clo</u>               | ys E Langroise Music<br>Iarship<br><b>SE</b>                | Awarded/Not<br>Accepted | \$5,500.00               |
| ×¥1 🖸 .                                         | the terms you will be attending<br>2018 Fail<br>2019 Spring | 4                       | \$2,750.00<br>\$2,750.00 |
| ~ <b>⊻i</b> e<br>Tota                           |                                                             |                         | \$5,500.00               |
| Res                                             | set                                                         |                         | Decline Accept           |