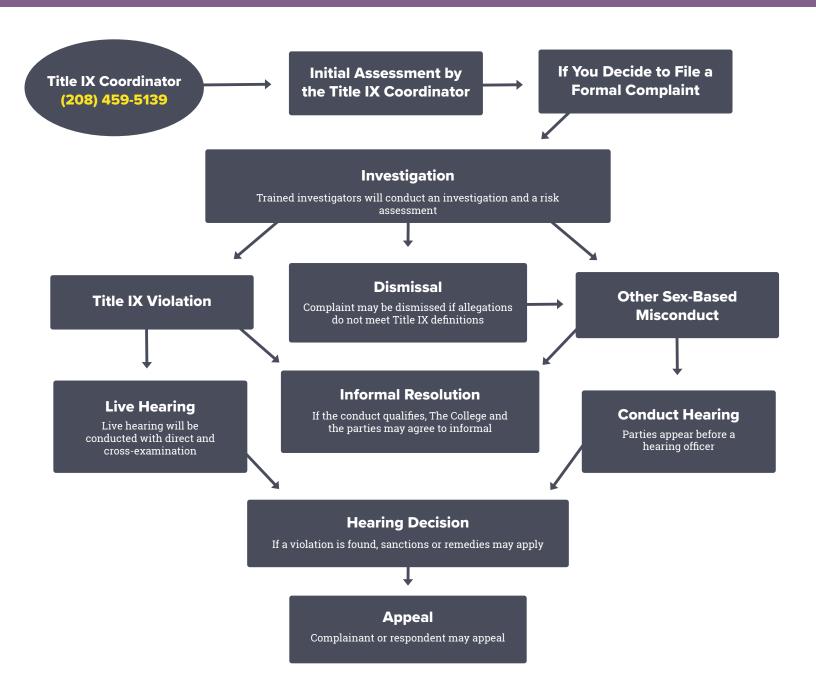

# **FORMAL GRIEVANCE PROCESS**

### FOR ALL FORMS OF SEXUAL MISCONDUCT

# Jodi Nafzger Title IX Coordinator

Email: titleix@collegeofidaho.edu

Office: (208) 459-5139 Mobile: (208) 371-3884

Blatchley 201

collegeofidaho.edu/incident-report

- Supportive measures are available to complainant and respondent.
- Complainant may withdraw from the process prior to a hearing.
- · Respondent can accept responsibility at any time.