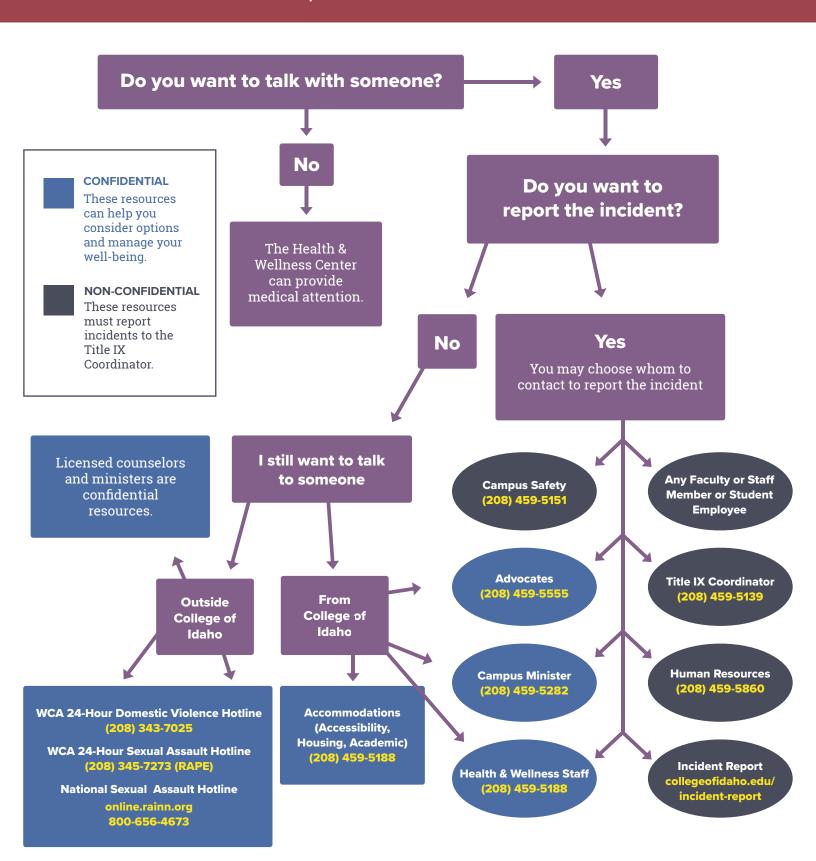

# **SUPPORT & REPORTING OPTIONS**

FOR ALL FORMS OF SEXUAL MISCONDUCT

#### FOR EMERGENCIES, CALL CAMPUS SAFETY AT 5151 OR 911