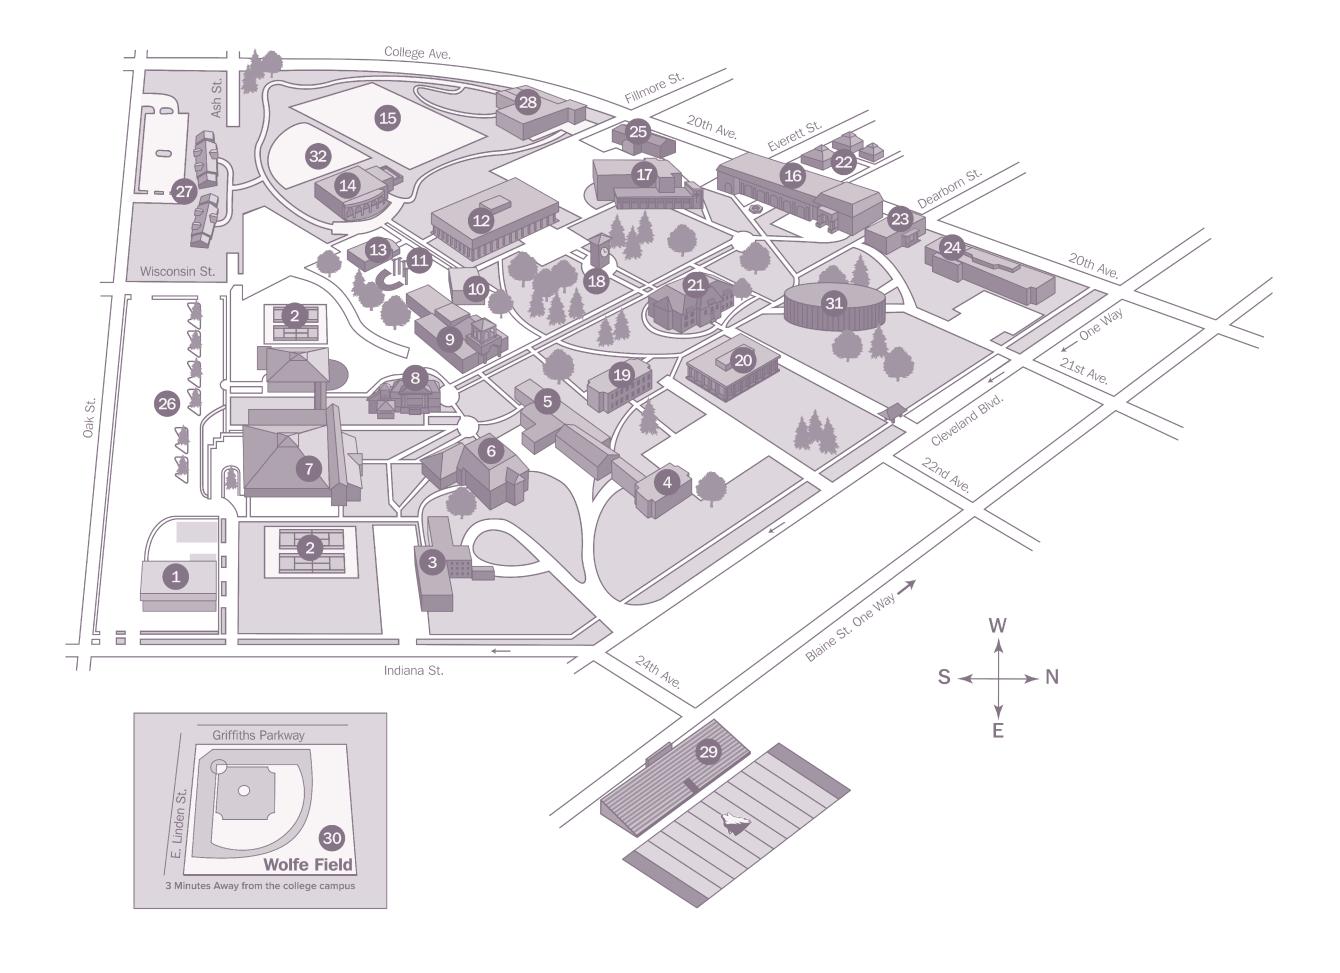

### **ADMINISTRATION AND STAFF**

- 1 Facilities Department
- 9 Hendren Hall
- 21 Sterry Hall
- 22 Margaret Boone House

# STUDENT LIFE

- 3 Anderson Residence Hall
- 4 Simplot Residence Hall
- 5 Simplot Dining Hall
- 11 Centennial Amphitheater
- 14 McCain Student Center
  College Store (Main Floor)
  Mail Center (Basement)
  The Winston and Diane Moore Outdoor Program Center (Basement)
- 18 Morrison Quadrangle & Clock Tower
- 19 Finney Residence Hall
- 23 Voorhees Residence Hall
- 24 Hayman Residence Hall
- 27 Village Apartments

#### **ACADEMICS**

- 6 Kathryn Albertson International Center
- 10 Strahorn Hall
- 12 Boone Science Hall
- 13 Covell Hall
- 20 N.L. Terteling Library
- 25 West Hall: Center for Physician Assistant Studies
- 31 Cruzen-Murray Library

#### **SPORTS AND RECREATION**

- 2 Tennis Courts
- 7 J.A. Albertson Activities Center
- 14 The Winston and Diane Moore Outdoor Program Center
  (Basement, McCain Student Center)
- 15 Symms Athletic Field
- 28 Marty Holly Athletic Center
- 29 Simplot Stadium
- 30 Wolfe Field Baseball Stadium
- 32 Symms Softball Field

## ARTS AND ENTERTAINMENT

- 8 Blatchley Hall & Rosenthal Gallery of Art
- 12 Whittenberger Planetarium (Boone Hall)
- 12 Orma J. Smith Museum of Natural History (Boone Hall)
- 16 Langroise Center for Performing & Fine Arts
- 17 Jewett Auditorium & Chapel
- 26 GENERAL PARKING LOT