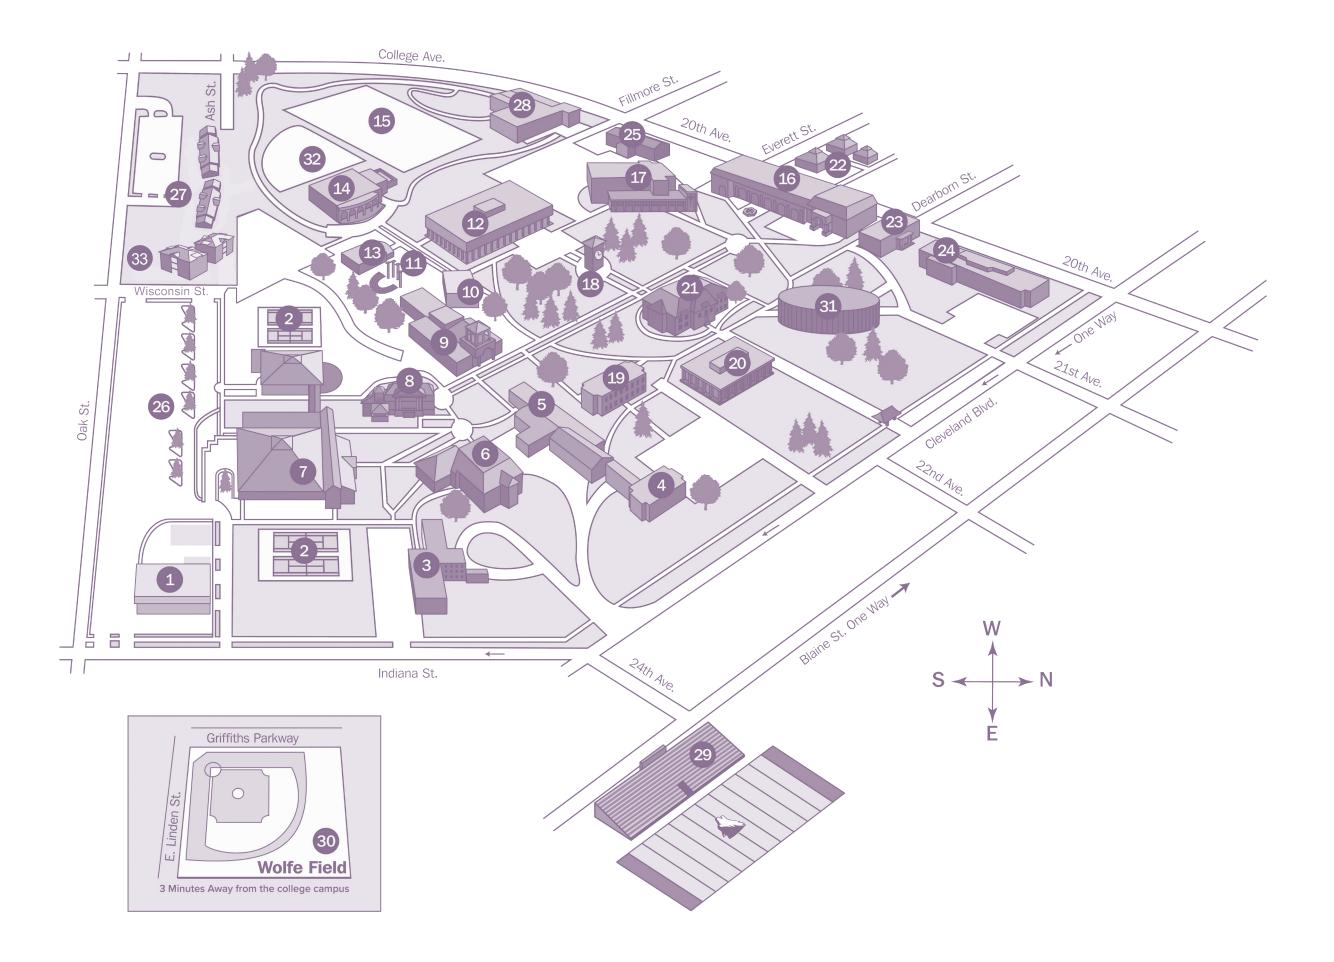

### **ADMINISTRATION AND STAFF**

- 1 Facilities Department
- 9 Hendren Hall
- **61** 0. **77** 11

### ACADEMICS

- 6 Kathryn Albertson International Center
- 10 Strahorn Hall

# **ARTS AND ENTERTAINMENT**

- 8 Blatchley Hall & Rosenthal Gallery of Art
- 12 Whittenberger Planetarium (Boone Hall)

- 21 Sterry Hall
- 22 Margaret Boone House

## **STUDENT LIFE**

- 3 Anderson Residence Hall
- 4 Simplot Residence Hall
- 5 Simplot Dining Hall
- 11 Centennial Amphitheater
- McCain Student Center
  College Store (Main Floor)
  Mail Center (Basement)
  The Winston and Diane Moore Outdoor Program Center (Basement)
- 18 Morrison Quadrangle & Clock Tower
- 19 Finney Residence Hall
- 23 Voorhees Residence Hall
- 24 Hayman Residence Hall
- 27 Village Apartments
- 33 Owyhee & Sawtooth Residence Hall

- 12 Boone Science Hall
- 13 Covell Hall
- 20 N.L. Terteling Library
- 25 West Hall: Center for Physician Assistant Studies
- 31 Cruzen-Murray Library

# **SPORTS AND RECREATION**

- 2 Tennis Courts
- 7 J.A. Albertson Activities Center
- 14 The Winston and Diane Moore Outdoor Program Center
  - (Basement, McCain Student Center)
- 15 Symms Athletic Field
- 28 Marty Holly Athletic Center
- 29 Simplot Stadium
- 30 Wolfe Field Baseball Stadium
- 32 Symms Softball Field

- 12 Orma J. Smith Museum of Natural History (Boone Hall)
- 16 Langroise Center for Performing & Fine Arts
- 17 Jewett Auditorium & Chapel

# 26 GENERAL PARKING LOT