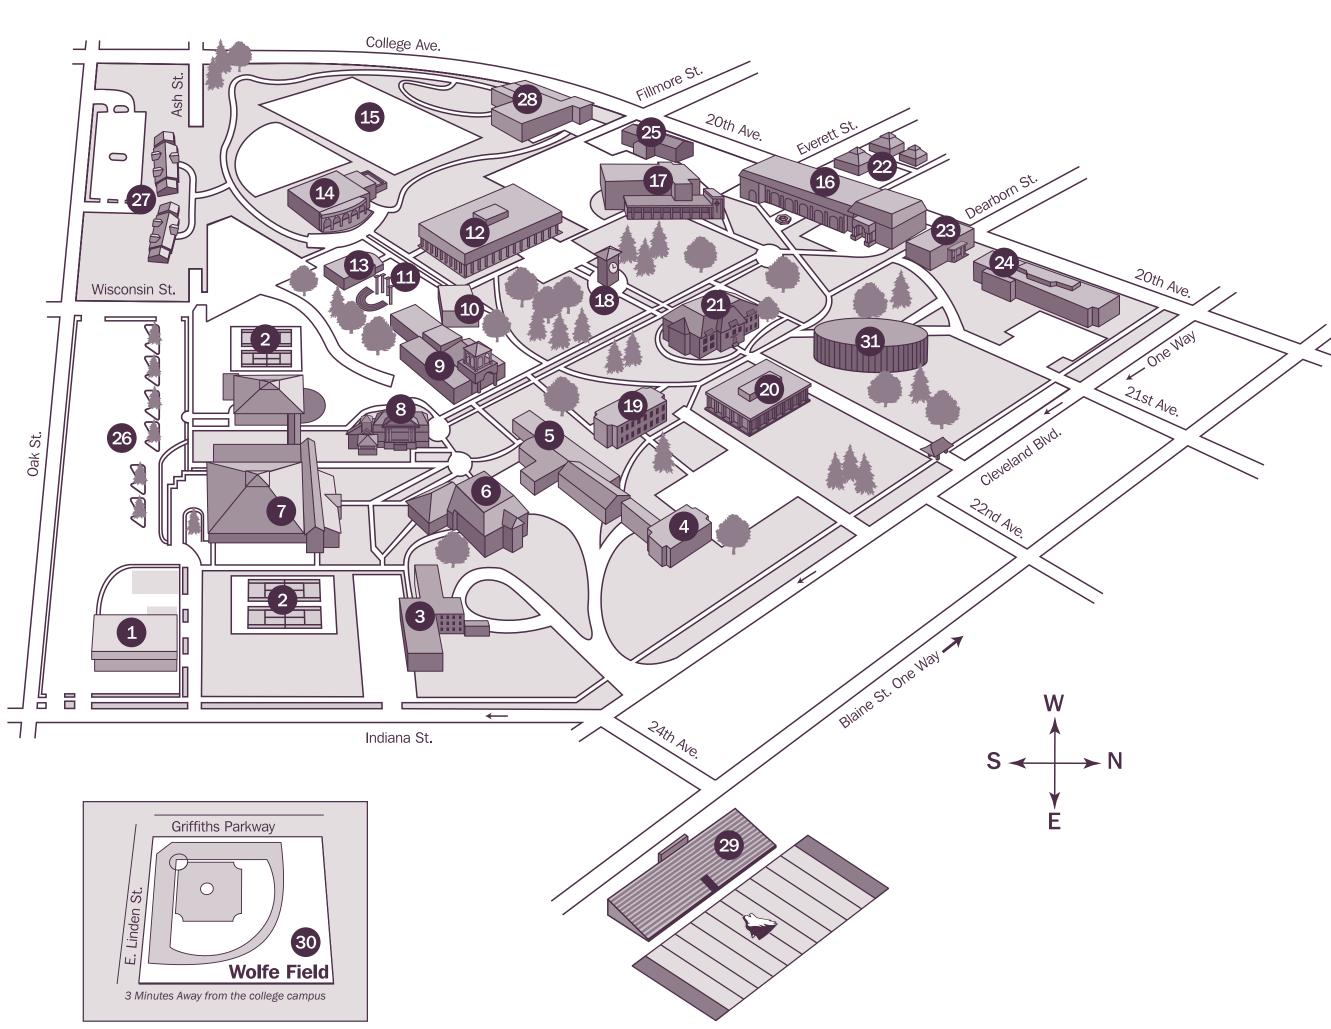

# ADMINISTRATION AND STAFF

- 1 Facilities Department
- 9 Hendren Hall
- 21 Sterry Hall
- 22 Margaret Boone House

### STUDENT LIFE

- 3 Anderson Residence Hall
- 4 Simplot Residence Hall
- 5 Simplot Dinning Hall
- 11 Centennial Amphitheater
- 14 McCain Student Center | College Store
- 18 Morrison Quadrangle & Clock Tower
- 19 Finney Residence Hall
- 23 Voorhees Residence Hall
- 24 Hayman Residence Hall
- 27 Village Apartments

# **ACADEMICS**

- 6 Kathryn Albertson International Center
- 10 Strahorn Hall
- 12 Boone Science Hall
- 13 Covell Hall
- 20 N.L. Terteling Library
- 25 West Hall: Center for Physician Assistant Studies
- 31 Cruzen-Murray Library (2017)

#### SPORTS AND RECREATION

- 2 Tennis Courts
- 7 J.A. Albertson Activities Center
- 14 Outdoor Program (McCain Student Center)
- 15 Symms Athletic Field
- 28 Marty Holly Athletic Center
- 29 Simplot Stadium
- 30 Wolfe Field Baseball Stadium

#### ARTS AND ENTERTAINMENT

- 8 Blatchley Hall & Rosenthal Gallery of Art
- 12 Whittenberger Planetarium (Boone Hall)
- 12 Orma J. Smith Museum of Natural History (Boone Hall)
- 16 Langroise Center for Performing & Fine Arts
- 17 Jewett Auditorium & Chapel