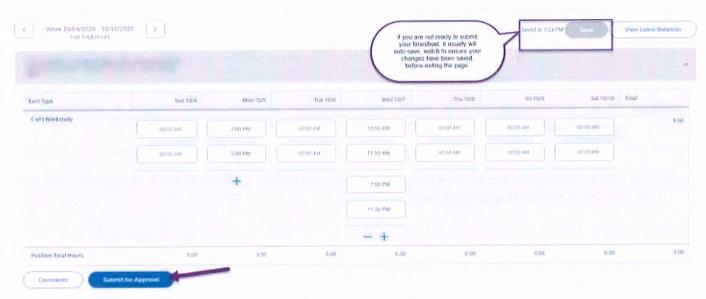

# LISTS OF ACCEPTABLE DOCUMENTS

All documents containing an expiration date must be unexpired.

\* Documents extended by the issuing authority are considered unexpired.

Employees may present one selection from List A or a combination of one selection from List B and one selection from List C.