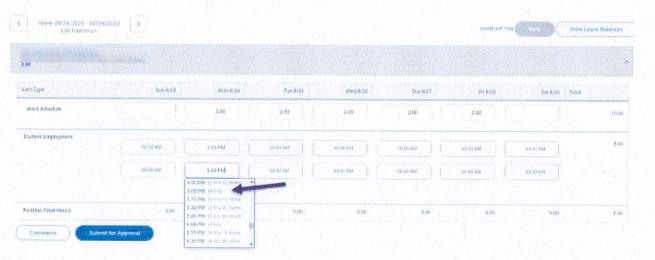

# LISTS OF ACCEPTABLE DOCUMENTS

All documents containing an expiration date must be unexpired.

\* Documents extended by the issuing authority are considered unexpired.

Employees may present one selection from List A or a combination of one selection from List B and one selection from List C.