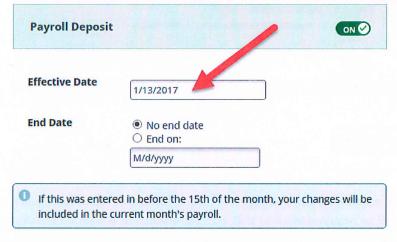

st, you will be required to enter that account number as a way of verification:



b. If you do not know your old account number, you will need to visit the Payroll Staff Accountant in the Business Office to manually remove that account.

4. On the Add a Bank Account page, you will be asked to click the Off switch to turn it On:



- 5. Next, enter the Effective Date you wish the direct deposit to start:
  - a. Keep in mind: If this is entered <u>before</u> the 15<sup>th</sup> of the month, your changes will be included in the current month's payroll; If this is entered <u>after</u> the 15<sup>th</sup> of the month, your changes <u>will not</u> be included until the following month's payroll and may result in a manual paycheck being issued if it changes an existing direct deposit record.



- 6. The default for your Deposit Details section will have Entire Balance selected as the option.
  - a. If you add additional accounts for Direct Deposit, you will have the ability to select Specific Amount as an option, and split part of your paycheck to go into as well.



- 7. At the bottom of the page, select the Next button
- 8. On the Edit Bank Account Details pop-up screen, enter the following:



- a. Enter an Account Nickname (something easy for you to differentiate it from other accounts if you have multiple accounts)
- b. Enter the Routing Number for your Bank
  - i. If you are getting this info from your check, it is the first string of numbers at the bottom of the check



- ii. If entered correctly, the name of your financial institution will appear under the field.
- iii