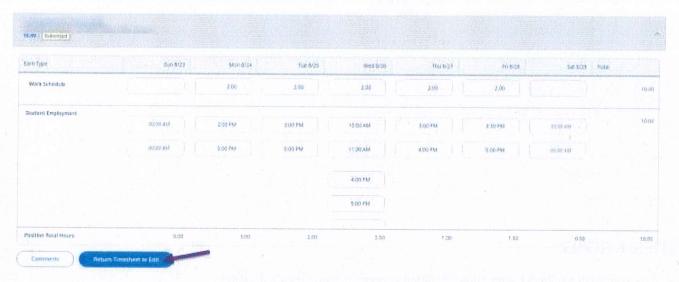

heet for that week is complete.

#### **Autosave Feature**

NOTE: your timesheet should auto-save when you make changes, and you can watch the "Save" button to ensure your changes are saved prior to exiting the form if you are not ready to submit your timesheet for the week.



11. The timesheet for the specified week will now be available for your supervisor to either "Accept or Reject."

#### **Corrections after Submit**

- 12. If you realize after you submitted your timesheet that you made a mistake you can click the "Return Timesheet to Edit" button.
  - a. This feature will only work if your supervisor has not already approved your timesheet. If your supervisor approved your timesheet, they can use the new "Unapprove" button to remove their approval and return it to you for editing.



13. If you choose to return the timesheet to edit your supervisor will be notified that your timesheet is no longer available for their review. You must re-submit it for them to approve it.



14. If you are doing multiple weeks at one time you can page between weeks using the arrows along the top, just above the position title and details.

# Pay Period 08/24/2020 - 09/23/2020



#### **NOTIFICATIONS:**

You will receive various email notifications depending on your supervisor's decision.

• Approved—means that your timesheet is ready for payment.

# Timesheet Approved



Your timesheet for 08/24/2020- 08/29/2020 for position

has been approved.

• Rejected—means that your timesheet needs to be corrected. You must sign back in to Self Service, open the specified week, and make correctio