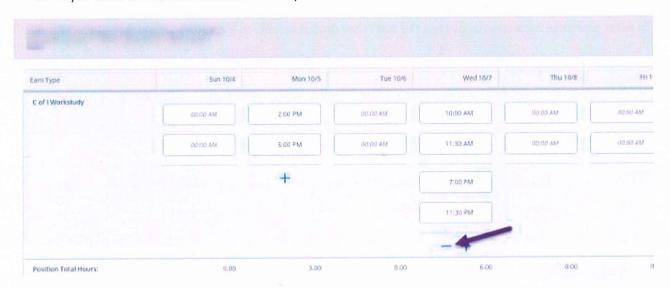

# LISTS OF ACCEPTABLE DOCUMENTS

All documents containing an expiration date must be unexpired.

\* Documents extended by the issuing authority are considered unexpired.

Employees may present one selection from List A or a combination of one selection from List B and one selection from List C.