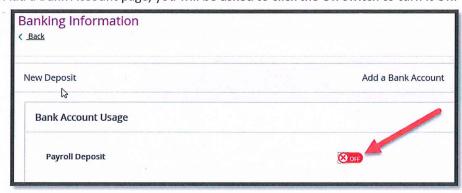

your experiences – good and back!

# Setting up your Direct Deposit in Self Service

1. Log into Self Service (<a href="https://selfservice.collegeofidaho.edu/">https://selfservice.collegeofidaho.edu/</a>) using your WebAdvisor username and password



2. Click on the Banking Information tab



3. On the top right of the Active Accounts page, click the + Add an Account button



a. Please note that if you already have a bank account setup or have had one in the past, you will be required to enter that account number as a way of verification:



b. If you do not know your old account number, you will need to visit the Payroll Staff Accountant in the Business Office to manually remove that account.

4. On the Add a Bank Account page, you will be asked to click the Off switch to turn it On:



- 5. Next, enter the Effective Date you wish the direct deposit to start:
  - a. Keep in mind: If this is entered <u>before</u> the 15<sup>th</sup> of the month, your changes will be included in the current month's payroll; If this is entered <u>after</u> the 15<sup>th</sup> of the month, your changes <u>will not</u> be included until the following month's payroll and may result in a manual paycheck being issued if it changes an existing direct deposit record.



- 6. The default for your Deposit Details section will have Entire Balance selected as the option.
  - a. If you add additional accounts for Direct Deposit, you will have the ability to select Specific Amount as an option, and split part of your paycheck to go into as well.



- 7. At the bottom of the page, select the Next butt