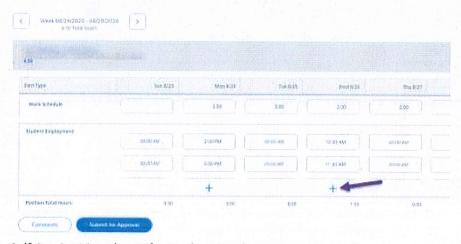

# LISTS OF ACCEPTABLE DOCUMENTS

All documents containing an expiration date must be unexpired.

\* Documents extended by the issuing authority are considered unexpired.

Employees may present one selection from List A or a combination of one selection from List B and one selection from List C.