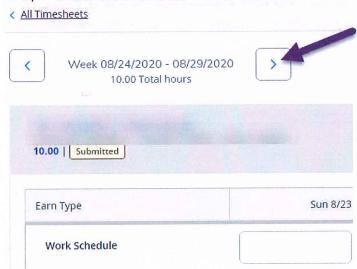

eject."

#### **Corrections after Submit**

- 12. If you realize after you submitted your timesheet that you made a mistake you can click the "Return Timesheet to Edit" button.
  - a. This feature will only work if your supervisor has not already approved your timesheet. If your supervisor approved your timesheet, they can use the new "Unapprove" button to remove their approval and return it to you for editing.



13. If you choose to return the timesheet to edit your supervisor will be notified that your timesheet is no longer available for their review. You must re-submit it for them to approve it.



14. If you are doing multiple weeks at one time you can page between weeks using the arrows along the top, just above the position title and details.

# Pay Period 08/24/2020 - 09/23/2020



#### **NOTIFICATIONS:**

You will receive various email notifications depending on your supervisor's decision.

• Approved—means that your timesheet is ready for payment.

# Timesheet Approved



Your timesheet for 08/24/2020- 08/29/2020 for position

has been approved.

• Rejected—means that your timesheet needs to be corrected. You must sign back in to Self Service, open the specified week, and make corrections. Make sure to Submit for Approval again when you're done.



No Longer Approved—means that your timesheet moved from the approved status to the unapproved status. If
you did not initiate this action with your supervisor then you should reach out to ensure your timesheet is ready
prior to the deadline.

Timesheet No Longer Approved





Your previously approved timesheet for 08/2