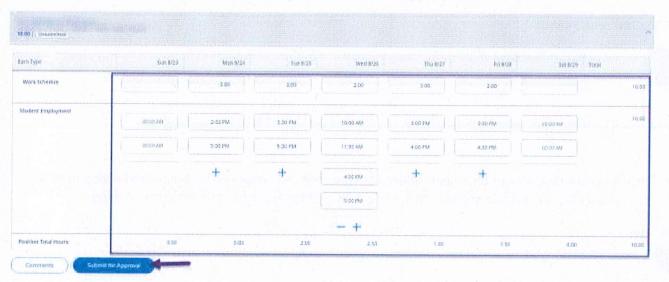

or to exiting the form if you are not ready to submit your timesheet for the week.



11. The timesheet for the specified week will now be available for your supervisor to either "Accept or Reject."

#### **Corrections after Submit**

- 12. If you realize after you submitted your timesheet that you made a mistake you can click the "Return Timesheet to Edit" button.
  - a. This feature will only work if your supervisor has not already approved your timesheet. If your supervisor approved your timesheet, they can use the new "Unapprove" button to remove their approval and return it to you for editing.



13. If you choose to return the timesheet to edit your supervisor will be notified that your timesheet is no longer available for their review. You must re-submit it for them to approve it.



14. If you are doing multiple weeks at one time you can page between weeks using the arrows along the top, just above the position title and details.

# Pay Period 08/24/2020 - 09/23/2020



#### **NOTIFICATIONS:**

You will receive various email notifications depending on your supervisor's decision.

• Approved—means that your timesheet is ready for payment.

# Timesheet Approved



Your timesheet for 08/24/2020- 08/29/2020 for position

has been approved.

• Rejected—means that your timesheet needs to be corrected. You must sign back in to Self Service, open the specified week, and make corrections. Make sure to Submit for Approval again when you're done.



No Longer Approved—means that your timesheet moved from the approved status to the unapproved status. If
you did not initiate thi