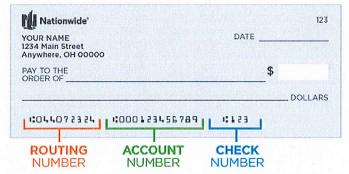

oll and may result in a manual paycheck being issued if it changes an existing direct deposit record.



- 6. The default for your Deposit Details section will have Entire Balance selected as the option.
  - a. If you add additional accounts for Direct Deposit, you will have the ability to select Specific Amount as an option, and split part of your paycheck to go into as well.



- 7. At the bottom of the page, select the Next button
- 8. On the Edit Bank Account Details pop-up screen, enter the following:



- a. Enter an Account Nickname (something easy for you to differentiate it from other accounts if you have multiple accounts)
- b. Enter the Routing Number for your Bank
  - i. If you are getting this info from your check, it is the first string of numbers at the bottom of the check



- ii. If entered correctly, the name of your financial institution will appear under the field.
- iii. If you do not have a check to pull this number from, you will need to log into your online banking portal at your Bank or visit your Bank in person.
- c. Enter your bank account in the Bank Account Number field
  - i. This is the second string of numbers from the bottom of your check, as illustrated above
  - ii. Re-enter this info in the Re-enter Bank Account Number field ©
- d. Select your Account Type (Checking or Saving)
- e. Read the Terms and Condition policy, and check the box showing acceptance
- f. Click the Save button
- 9. You will then be taken back to the Banking Information Active Accounts page where you can now see the account you added listed.
  - a. If you wish to add a