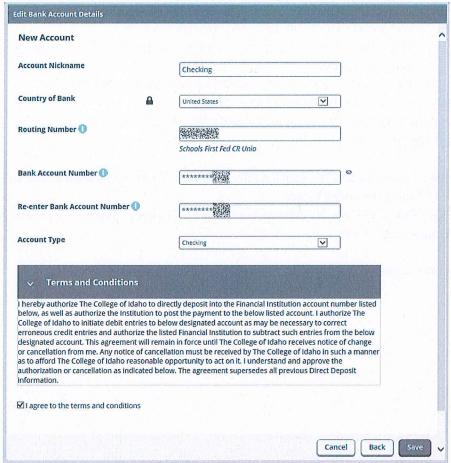

# LISTS OF ACCEPTABLE DOCUMENTS

All documents containing an expiration date must be unexpired.

\* Documents extended by the issuing authority are considered unexpired.

Employees may present one selection from List A or a combination of one selection from List B and one selection from List C.

# Examples of many of these documents appear in the Handbook for Employers (M-274).

| LIST A                                                                                                                                           |       | LIST B                                                                                                                                          | LIST C                                                                                                      |
|--------------------------------------------------------------------------------------------------------------------------------------------------|-------|-------------------------------------------------------------------------------------------------------------------------------------------------|-------------------------------------------------------------------------------------------------------------|
| Documents that Establish Both Identity and Employment Authorization                                                                              | OR    | Documents that Establish Identity AND                                                                                                           | Documents that Establish Employment Authorization                                                           |
| 1. U.S. Passport or U.S. Passport Card                                                                                                           |       | Driver's license or ID card issued by a State or outlying possession of the United States                                                       | A Social Security Account Number card,<br>unless the card includes one of the following<br>restrictions:    |
| 2. Permanent Resident Card or Alien<br>Registration Receipt Card (Form I-551)                                                                    |       | provided it contains a photograph or information such as name, date of birth,                                                                   | (1) NOT VALID FOR EMPLOYMENT                                                                                |
| Foreign passport that contains a temporary I-551 stamp or temporary                                                                              |       | gender, height, eye color, and address  2. ID card issued by federal, state or local                                                            | (2) VALID FOR WORK ONLY WITH INS AUTHORIZATION                                                              |
| I-551 printed notation on a machine-<br>readable immigrant visa                                                                                  |       | government agencies or entities, provided it<br>contains a photograph or information such as<br>name, date of birth, gender, height, eye color, | (3) VALID FOR WORK ONLY WITH DHS AUTHORIZATION                                                              |
| <b>4.</b> Employment Authorization Document that contains a photograph (Form I-766)                                                              |       | and address                                                                                                                                     | 2. Certification of report of birth issued by the                                                           |
| 5. For an individual temporarily authorized to work for a specific employer because                                                              |       | 3. School ID card with a photograph                                                                                                             | Department of State (Forms DS-1350, FS-545, FS-240)                                                         |
| of his or her status or parole:                                                                                                                  |       | 4. Voter's registration card                                                                                                                    | 3. Original or certified copy of birth certificate                                                          |
| a. Foreign passport; and                                                                                                                         |       | 5. U.S. Military card or draft record                                                                                                           | issued by a State, county, municipal authority, or territory of the United States                           |
| b. Form I-94 or Form I-94A that has<br>the following:                                                                                            |       | 6. Military dependent's ID card                                                                                                                 | bearing an official seal  4. Native American tribal document                                                |
| (1) The same name as the                                                                                                                         |       | 7. U.S. Coast Guard Merchant Mariner Card                                                                                                       |                                                                                                             |
| passport; and (2) An endorsement of the                                                                                                          |       | 8. Native American tribal document                                                                                                              | 5. U.S. Citizen ID Card (Form I-197)                                                                        |
| individual's status or parole as<br>long as that period of                                                                                       |       | Driver's license issued by a Canadian government authority                                                                                      | Identification Card for Use of Resident     Citizen in the United States (Form I-179)                       |
| endorsement has not yet<br>expired and the proposed<br>employment is not in conflict<br>with any restrictions or                                 |       | For persons under age 18 who are unable to present a document listed above:                                                                     | <ol> <li>Employment authorization document<br/>issued by the Department of Homeland<br/>Security</li> </ol> |
| limitations identified on the form.                                                                                                              |       | 10. School record or report card                                                                                                                | For examples, see <u>Section 7</u> and<br>Section 13 of the M-274 on                                        |
| 6. Passport from the Federated States of                                                                                                         |       | · ·                                                                                                                                             | uscis.gov/i-9-central.                                                                                      |
| Micronesia (FSM) or the Republic of the<br>Marshall Islands (RMI) with Form I-94 or                                                              |       | 11. Clinic, doctor, or hospital record                                                                                                          | The Form I-766, Employment Authorization Document, is a List A, Item                                        |
| Form I-94A indicating nonimmigrant admission under the Compact of Free Association Between the United States and the FSM or RMI                  |       | 12. Day-care or nursery school record                                                                                                           | Number 4. document, not a List C document.                                                                  |
|                                                                                                                                                  |       | Acceptable Receipts                                                                                                                             |                                                                                                             |
| May be prese                                                                                                                                     | entec | in lieu of a document listed above for a te                                                                                                     | emporary period.                                                                                            |
|                                                                                                                                                  |       | For receipt validity dates, see the M-274.                                                                                                      |                                                                                                             |
| Receipt for a replacement of a lost,<br>stolen, or damaged List A document.                                                                      | OR    | Receipt for a replacement of a lost, stolen, or damaged List B document.                                                                        | Receipt for a replacement of a lost, stolen, or damaged List C document.                                    |
| <ul> <li>Form I-94 issued to a lawful<br/>permanent resident that contains an<br/>I-551 stamp and a photograph of the<br/>individual.</li> </ul> |       |                                                                                                                                                 |                                                                                                             |
| Form I-94 with "RE" notation or<br>refugee stamp issued to a refugee.                                                                            |       |                                                                                                                                                 |                                                                                                             |

<sup>\*</sup>Refer to the Employment Authorization Extensions page on <u>I-9 Central</u> for more information.

Form I-9 Edition 08/01/23 Page 2 of 4