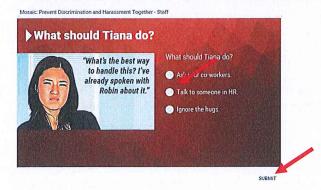

If you receive the following Popup Blocked message, scroll down and click on "Always allow".



Once the program is fully launched, you will see the following screen. After reading, click "Next" to advance forward.

Mosaic: Prevent Discrimination and Harassment Together - Staff



Once you have completed reading the introductory slides, you will arrive at the main menu. View each module in the following order indicated below.

Mosaic: Prevent Discrimination and Harassment Together - Staff



#### **NAVIGATION TIPS:**

Click "Prev" to move backward, click "Next" to move forward.



#### Click the icon to continue.



If Samantha gives clues that comments or behaviors are unwelcome, then people should be sensitive to them.

< PREV

Click the appropriate radio button and then click Submit.



Once you have completed the last segment, close the course.





You will receive an email (to the address you used as your login) advising you that you have completed the course and providing a link for downloading a certificate of completion for this course. No need to send this email or your downloaded certificate to HR – we will see your completion on our administrator's report.



The course vendor will send you a separate email at a later time inviting you to share your feedback on your learning experience and the course material. You are encouraged to share your experiences – good and back!

# Setting up your Direct Deposit in Self Service

1. Log into Self Service (<a href="https://selfservice.collegeofidaho.edu/">https://selfservice.collegeofidaho.edu/</a>) using your WebAdvisor