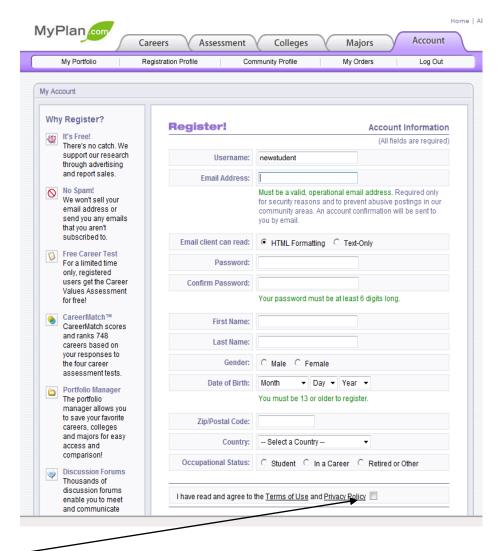

#### **REGISTRATION**

STEP ONE:

Go to: http://myplan.com

**STEP TWO:** 

Click "Create a New Account"

**STEP THREE:** 

Register and complete the account

#### TIP!

Be sure to agree to the Terms of Use!