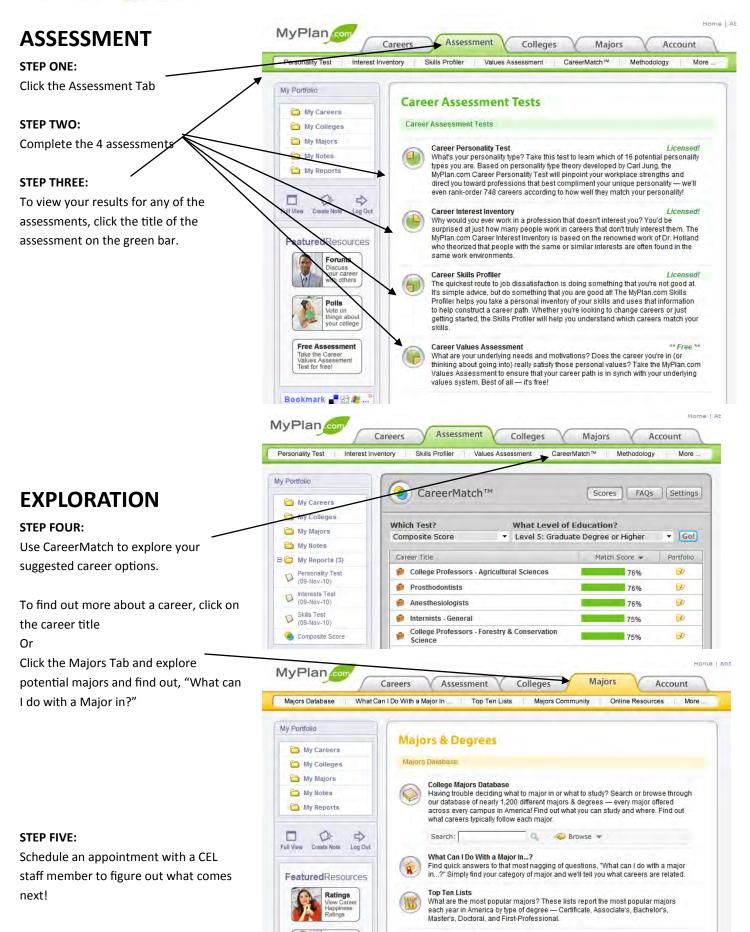

essionals plan more fulfilling lives by making well-informed decisions about their education and careers. Whether you are choosing a major, planning ahead for your first career, or thinking about making a career change, MyPlan can help you explore options and bring clarity and insight to your decisions.

#### **REGISTRATION**

STEP ONE:

Go to: http://myplan.com

**STEP TWO:** 

Click "Create a New Account"

**STEP THREE:** 

Register and complete the account

#### TIP!

Be sure to agree to the Terms of Use!

#### TIP!

Enter The College of Idaho's License Code: **TY6224UY** and check the Share results with license provider box. This will allow the CEL staff to review your results when you come in for your follow up appointment.

# Logging on to MyPlan







## Making the MOST of MyPlan