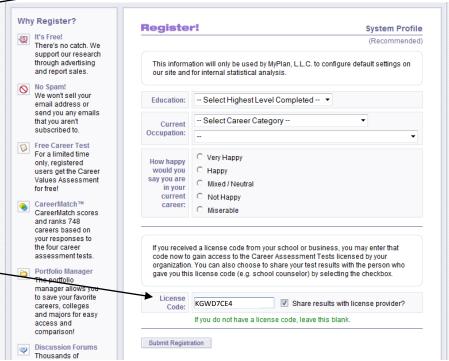

#### TIP!

Enter The College of Idaho's License Code: **TY6224UY** and check the Share results with license provider box. This will allow the CEL staff to review your results when you come in for your follow up appointment.