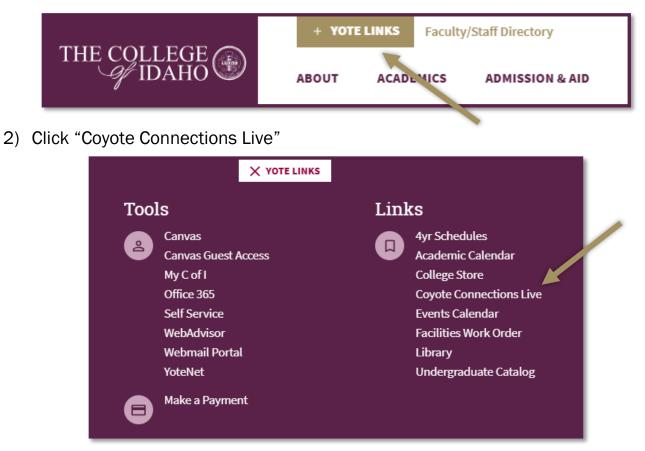

## College of Idaho Center for Experiential Learning 208-459-5009 CareerServices@collegeofidaho.edu

1) Go to www.collegeofidaho.edu and locate the "YOTE LINKS" button

3) Click "Student/Alumni"

| What type of u | ser are you? |  |
|----------------|--------------|--|
|                |              |  |
| Student/Alumni | Employer     |  |
|                |              |  |