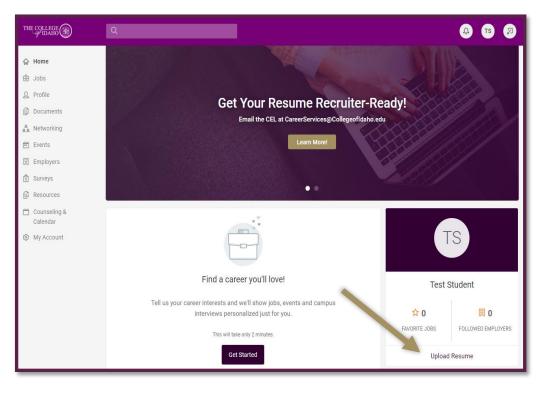

*Alumni:* Because you are not a current student, you do not have a current YoteNet ID and password. Email <u>CareerServices@collegeofidaho.edu</u> in order to get your login information!

5) You will not be able to look for or apply for positions until you upload a resume. In order to do so, click here:

This button allows you to upload any materials for applications. This includes multiple resumes, CV's, cover letters, letters of recommendation, and more. Be sure to label each uploaded document with your first and last name followed by a description of the file (le. "John Smith Resume").