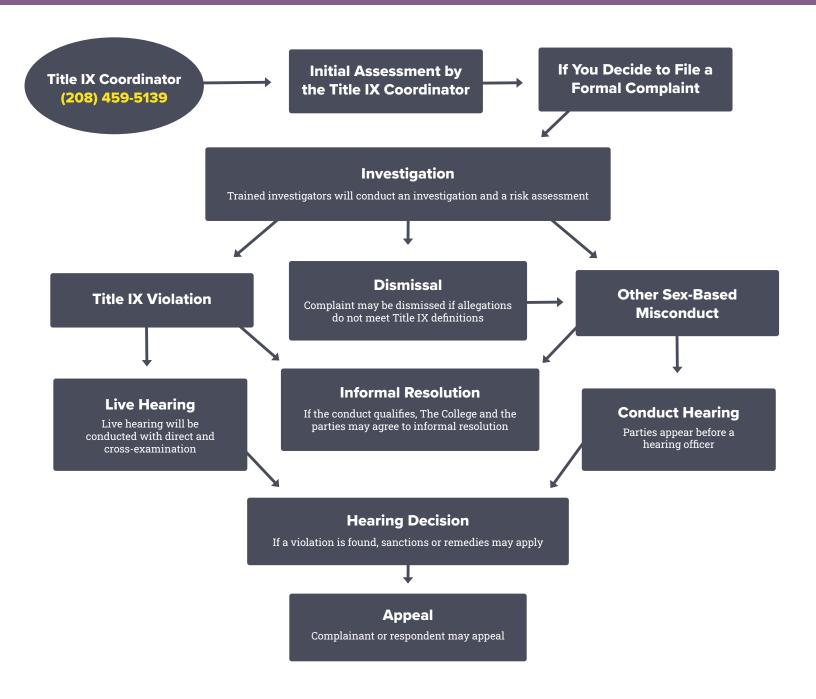

## **FORMAL GRIEVANCE PROCESS**

### FOR ALL FORMS OF SEXUAL MISCONDUCT

# Jodi Nafzger Title IX Coordinator

Email: titleix@collegeofidaho.edu

Office: (208) 459-5139 Mobile: (208) 371-3884

Blatchley 201

collegeofidaho.edu/incident-report

- Supportive measures are available to complainant and respondent.
- Complainant may withdraw from the process prior to a hearing.
- · Respondent can accept responsibility at any time.