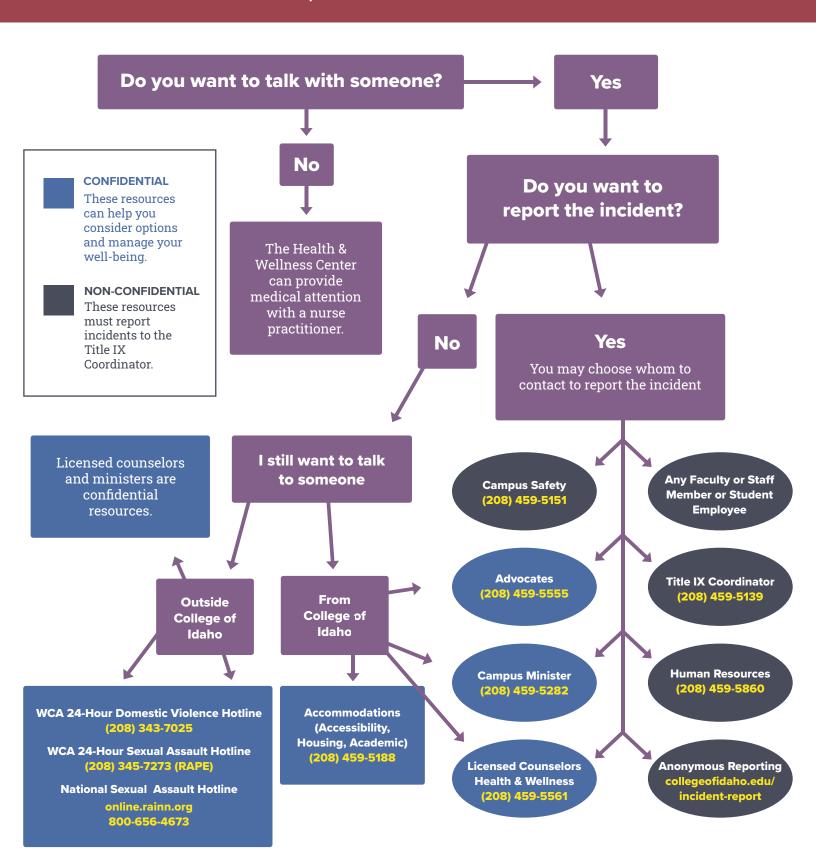

# **SUPPORT & REPORTING OPTIONS**

FOR ALL FORMS OF SEXUAL MISCONDUCT

#### FOR EMERGENCIES, CALL CAMPUS SAFETY AT 5151 OR 911