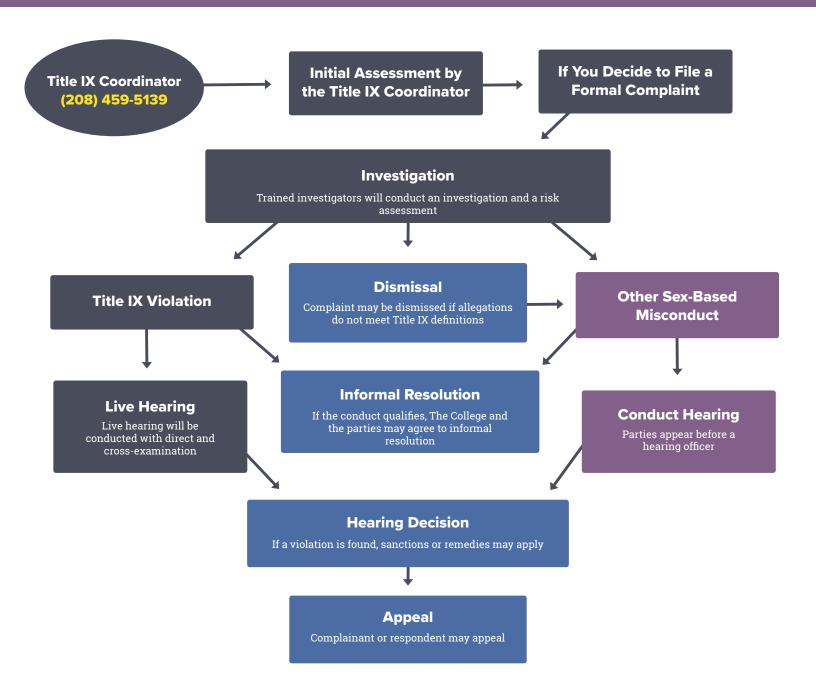

## **FORMAL GRIEVANCE PROCESS**

#### FOR ALL FORMS OF SEXUAL MISCONDUCT

## Jodi Nafzger Title IX Coordinator

Email: titleix@collegeofidaho.edu

Office: (208) 459-5139 Mobile: (208) 371-3884

Blatchley 201

collegeofidaho.edu/incident-report

- Supportive measures are available to complainant and respondent.
- · Complainant may withdraw from the process prior to a hearing.
- · Respondent can accept responsibility at any time.