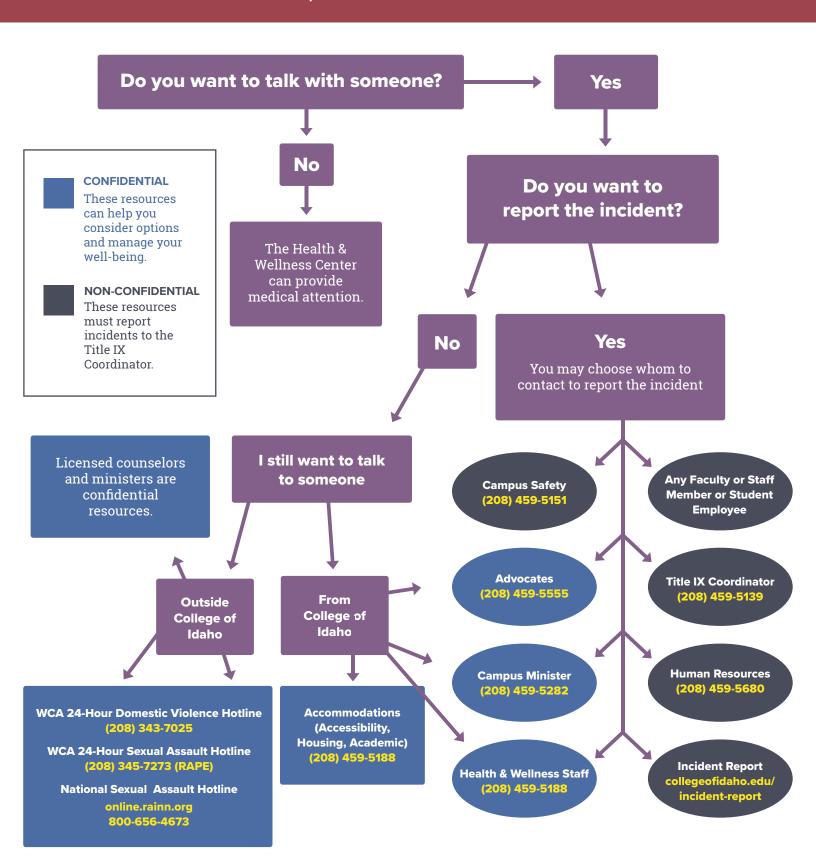

# **SUPPORT & REPORTING OPTIONS**

FOR ALL FORMS OF SEXUAL MISCONDUCT

#### FOR EMERGENCIES, CALL CAMPUS SAFETY AT 5151 OR 911